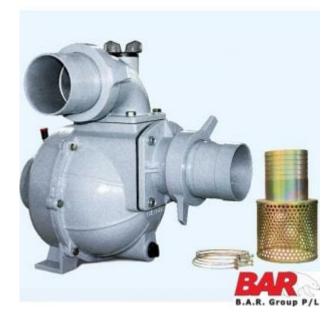

# WATER PUMP - WET END + FRAME(C

SKU: 125 85.572.429

## 6" BSP Inlet Port Alum. Body & Iron Impeller Suits 1" Q Shaft

#### BE 6" Water Transfer Pump Wet End + Frame

BE wet end + frame replacements are ideal if you already have an engine, just need to fix your current transfer pump, or are building your own custom system. Find the best wet end to suit your needs in our large selection.

#### Pump:

- Clean Water Pump
- 6" BSP Suction Port
- 6" BSP Discharge Port
- Cast Aluminum Body & Single Cast Iron Impeller
- Standard with NBR Seals & Ceramic Mechanical Seal
- Fits to 1" Keyed Q Shaft