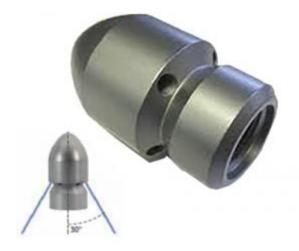

## **ST-49 BALL NOZZELS 30?- 200**

SKU: 148 030 216 200

Inlet:1/4" F

Outside: 25mm

Max Press:7250 psi

Made out of wear-resistant, hardened stainless steel provided with front jet insert or blind plug (interchangeable). Angle of jet is 30°, sturdy wall thickness, long service life and a minimum of wear and tear. All nozzles are provided with hardened stainless steel inserts. Due to this feature the efficiency is considerably higher compared with those nozzles with drilled holes and the service life is several times longer.

- 1/4" Female
- 6 rear jets
- 1 front jet
- Pressure max. 7250 psi.