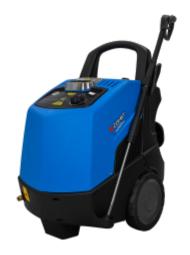

# HOT ELECTRIC PRESSURE CLEANER 2,175 @ 10 L/MIN

**SKU:** 107 KTX3.10

#### **Pressure Cleaner - Hot**

#### **Features**

- Separate motor fan for the vertical high-efficiency boiler and quality diesel pump. This machine is built with a high-efficiency burner and can generate higher temperatures, up to 110°C, compared to similar machines
- Diesel alarm indicator on panel control
- Delayed Total stop
- Electronic pc board will work in 24 V
- The machine will have on the panel control pressure gauge.
- 10 m rubber hose R1
- Diesel tank 16 L
- Detergent built-in tank (4.2 L) for indirect suction
- Comet gun GH301

### **Specifications**

- **Performance:** 2,175 psi @ 10 L/min
- Single Phase: 240 V 50 Hz Single phase, with 5 m cable and 15 A AU plug
- Comet Motor Pump: Low 1,450 RPM with LWK pump like KP Pro 3.10 m
- Item size 80 cm x 65 cm x 102 cm
- Item weight 95 kg