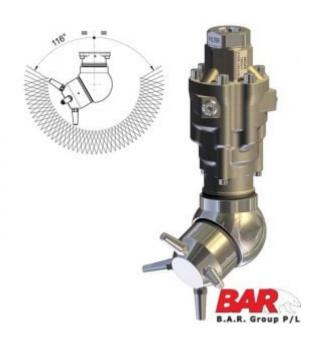

## Mosmatic A80RF Open Top Cleaning Head - Self-Propelling

These high-quality, Italian-made cleaning heads are the ideal choice for cleaning closed containers.

### Specifications

- 2000 PSI Rated Pressure
- 435 2300 PSI Total Pressure Range
- - L/min Flow Rate Range
- 90°C Max Temperature Rating
- 244° Spray Coverage
- 150.7 mm () Minimum Barrel Diameter
- 3/4" BSP Female Inlet Port
- (4) 1/4" NPT Nozzle Ports (Nozzles not Included)
- 10-16 Giri/min Rated RPM
- 7.6 Kg Unit Weight
- 303 Stainless Construction