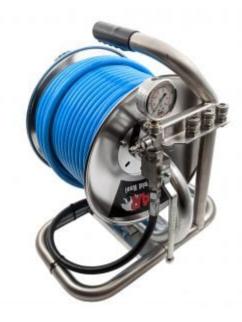

## Stainless Reel Australian made frame 60m 1/4"Italian Hose

### Features

- Class A Standard (takes 60m Hose)
- New to BAR, we have developed the MRS Stainless, an option to the long popular MRB The reel is slightly larger to better fit 1/4" hose, which only just fits the traditional MRB Reel, while maintaining the same footprint
- Stainless Steel Hose Reel
- Polished Stainless Frame, manufactured in Australia
- Fits the tradiitonal locking plate
- Integrated Shut Off Valve, Pressure Gauge, Rubber Handle
- Storage space to hold 3 QC nozzles
- The only reel on the market fitted with a Swiss manufactured swivel.
- Overcomes troublesome Chinese swivels on other brands

#### Specifications

- Hose Type: BARflex Black
- Hose Capacity: 60 m
- Hose Size: 1/4"