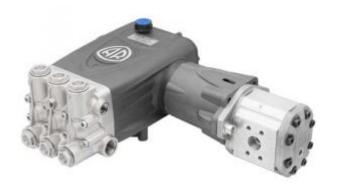

### **HYDRAULIC PRESSURE CLEANER**

**SKU:** 213 HYD-RTX 70.150

# Hydraulic Driven Unit Italian AR Pump 2200 PSI & 70L/min.

#### Annovi Reverberi Hydraulic Series Pump #25549

Ideal for use in confined or spark free areas where petrol engines / electric motors cannot be used. Units can be fitted directly to trucks and machines that have a hydraulic drive.

#### Performance:

- 2200 PSI Max Pressure
- 70L/min Max Flow Rate
- · Manufactured in Italy

#### **Engine:**

- Hydraulic Drive Motor
- 70L/min Max Hydraulic Flow Rate
- 2610 PSI Max Hydraulic Pressure

#### Pump:

- Annovi Reverberi Plunger Pump
- External Unloader Valve
- · Built in Italy

#### Frame:

- Motor & pump unit only
- 42.5 Kg Unit Weight