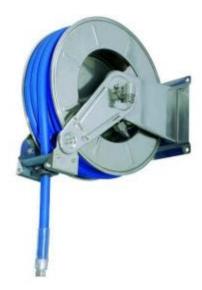

## HOSE REEL - RETRACTABLE LOW PRESSURE - RAMEX

## Zinc Steel or Stainless 13 m Hose Capacity at 1" 145 PSI

## Features

- Low pressure retractable hose reel
- Our Italian Industry series has loads of configurations to suit every need
- Fully manufactured in Italy
- Stainless 145 Psi Swivel with 1/2" throughput
- High brake and closed plate options for high OH&S applications
- The hose must be fully retracted when reel is in use
- Note: Hose not included

## Specifications

- Capacity:
  - 3/4" Hose: 20 m
  - 1" Hose: 13 m
- Pressure: 145 PSI
- Temperature: 90°C
- Inlet / Outlet: 1" MM
- Material: Zinc Steel or Stainless
- Dimensions: A31 x I70 x L54

www.bepkiwi.com.au sales@bepressure.co.nz (07) 849 0000