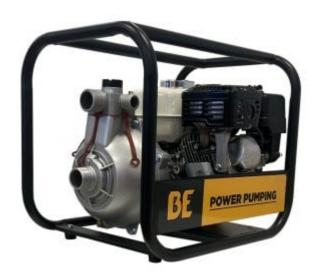

## 1.5" BSP SINGLE FIRE FIGHTING PUMP

SKU: 124 HP15651V-H

### 3-Way 2 x 1", 1 x 1.5" BSP Outlet 330 L/min Flow, 55 m Head, 7 m Suct. 6.5 hp Honda GX200 Petrol Engine

# 1.5" BSP SINGLE FIRE FIGHTING PUMP

- Cast Aluminum Body & Single Impeller
- Upgraded Viton Seals & Ceramic Mechanical Seal