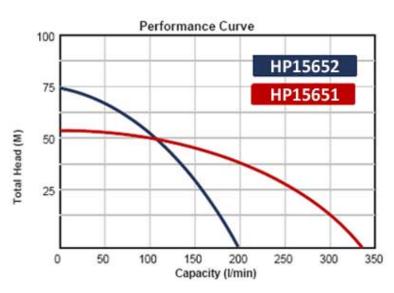

#### Performance:

- 330 L/min. Flow Rate (max)
- 7 M Suction Lift (max)
- 55 M Total Head (max)