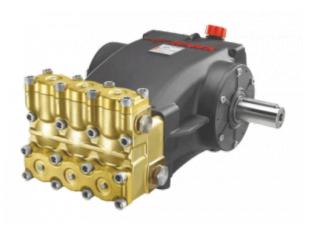

## **HAWK PUMP 25L/MIN 7250PSI**

**SKU: 214 HHP25SR** 

## **HAWK PUMP 25L/MIN 7250PSI**

HHP pumps can operate at a maximum pressure of 500 bar and with water temperatures up to 65°C (150F). Thanks to its manifold housing in Eco-Brass that makes it extra sturdy, this pump is suitable for fitting on non-portable washing systems and is used for industrial cleaning applications that are particularly intense.