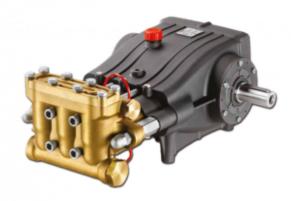

## **HAWK PUMP 50L/MIN 8700PSI**

**SKU: 214 TPX5060SR** 

## HAWK PUMP 50L/MIN 8700PSI

TPX pumps can operate at a maximum pressure of 600 bar and with water temperatures up to 65°C (150F). Thanks to its manifold housing in Ecobrass makes it extra sturdy, this pump is suitable for fitting on non-portable washing systems and used for industrial cleaning applications that are particularly intense.

"Ecobrass" pump head: environment-friendly brass alloy with very high mechanical properties equivalent to Stainless Steel 316.