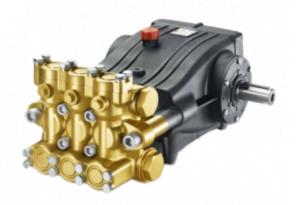

## **HAWK PUMP 180L/MIN 2465PSI**

**SKU: 214 TXT1817SR** 

## Max Pressure 2465 Psi Flow Rate 180 L/min Temperature 65°C

## HAWK PUMP 180L/MIN 2465PSI

The pumps in the TXT series can operate at a maximum pressure of 250 bar, a flow rate of 220lpm, and a water temperature of up to 65° (150F). This model is suitable for use on large vehicles for municipality cleaning services and other industrial applications for which its impressive flow rate can be exploited.

Max Pressure: 2465 Psi
Flow Rate: 180 L/min
Temperature: 65°C
Speed: 1000 RPM
Power: 78.9 HP
Oil Capacity: 5.5L
Weight: 74.5 kg

• Inlet: 2"

• Outlet: 1" - 1 1/4"

• Single P.T.O.: Ø 40 mm Right