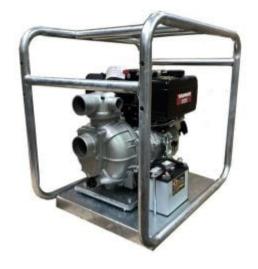

### 3" BSP SINGLE FIRE FIGHTING PUMP

SKU: 124 HD30101-REJMP

# 3-Way 2 x 1.5", 1 x 2.5" BSP Outlet 650 L/min Flow, 80 m Head, 7 m Suct. 6.0 hp PowerEase HL178FAEQ Diesel Engine

## WATER TRANSFER PUMP YANMAR ENGINE WITH POWEREASE STANDBY ENGINE

BE Yanmar Diesel High-Pressure Pumps are the top choice for heavy-duty professionals.

When you require consistent and dependable performance for hours on end these are the go to unit. Built in Australia these units feature a rugged heavy duty frame, quality Yanmar Diesel engine and heavy-duty pump end.

#### **Features**

- HD20101 features cast iron pump body, impeller and diffuser
- HD20481 and HD30101 feature cast alloy pump body and impeller.
- Powerease standby engine option also available.
- All diesel, electric start versions include a free battery pack.

#### **Specifications**

• Engine: L48 Yanmar Engine 10Hp Electric

• Max Flow Rate: 650 L/min

Max Head: 80mSeals: NBR

• Inlet: 3" Single

• Outlet: 1 x 2.5", 2 x 1.5"