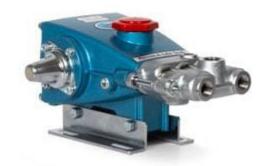

## **CAT PUMP - 3 FRAME PISTON PUMP**

**SKU**: 215 290

Pressure - 1200psi Flow - 13.2 L/min Speed - 1200 RPM

## **Features**

- This triplex (three piston rods) positive displacement, reciprocating piston pump is constructed with chromeplated brass manifolds, 304 stainless steel valve assemblies, and chrome-plated 304 stainless steel sleeves and cylinders.
- Multiple piston cup and seal configurations are available with NBR (Buna-N) O-rings.
- The lower RPM belt drive design provides strong inlet suction and long-lasting pump and seal life.

## **Specifications**

- Pressure 1200psi
- Flow 13.2 L/min
- Inlet 1/2" NPT F
- Outlet 3/8" NPT F
- Speed 1200 RPM
- Drive Belt, Clutch
- Material Brass