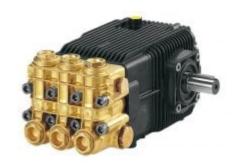

## **AR SOLID SHAFT PUMP - XW30.10N**

**SKU: 213 XW30.10N** 

## Pressure 1450Psi Flow 30 L/min Speed 1450Rp

3-piston alternating volumetric pumps for use on cleaning units and industrial systems. Can be coupled to various types of motors, directly or with flexible joint. Pump body and cover in die-cast aluminium alloy. Side cover may be blind or incorporate oil sight glass. Rear cover with oil drain outlet and sight glass. Pistons driven by crank-connecting rod mechanism. Pump shaft in pressed high-strength steel. Oversized friction bearings. Connecting rods in die-cast special low-friction zinc-aluminium alloy. One-piece ceramic pistons. Pump head in pressed brass. On request nichel-plated brass pump head. Double gasket sealing system. Intake and delivery valves have plugs for easier maintenance.

RPM: 1450Max flow: 30LMax PSI: 1450Weight: 16kg