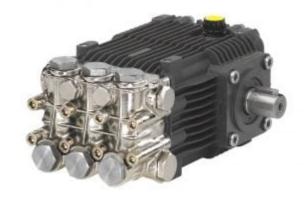

## AR SOLID SHAFT PUMP - RKA7G20HN

**SKU: 213 RKA7G20HN** 

## Pressure 2000Psi Flow 27 L/min Speed 1750Rp

3-piston alternating volumetric pumps for use on cleaning units and industrial systems. Pump body and cover in die-cast aluminium alloy. Rear cover with oil drain outlet and oil sight glass. Cap with dipstick for oil level on body pump. Pistons driven by crank-connecting rod mechanism. Pump shaft in pressed high-strength steel. Oversized friction bearings. Connecting rods in bronze One-piece ceramic pistons. Pump head in nichel-plated brass with valves cups in stainless steel. Double gasket sealing system. Intake and delivery valves have plugs for easier maintenance.