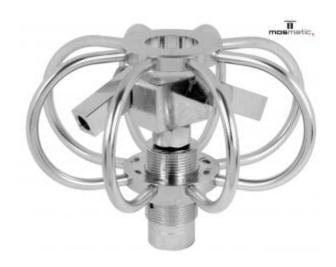

## TYR MOSMATIC WARM WATER ADJUSTABLE DUCT CLEANER

**SKU:** 165 81.782

## 3 Arm, Stainless Steel 600mm Diameter, G 3/8"F Inlet 3,988 Psi, 120°C

## **Features**

- TYR 3 arm warm water duct cleaner
- Clean vent hoods, trash chutes, pipes, totes, manholes and most containers
- The rotating head spins within the protective cage directing the high-pressure spray to your surface
- Adjustable angle nozzle holders / arms
- · Easy installation
- Self rotating
- · Fitted with a non-maintenance
- Protection plate available
- Do not use unprotected
- Nozzles not included 3 x 1/8" Nozzles

## **Specifications**

Pressure: 3,988 Psi
Temperature: 120°C
Diameter: 600mm
Inlet: G 3/8" F
RPM: 2000 RPM
Throughput: 3-12ph
Material: Stainless Steel

Height: 70Weight: 1.8kg